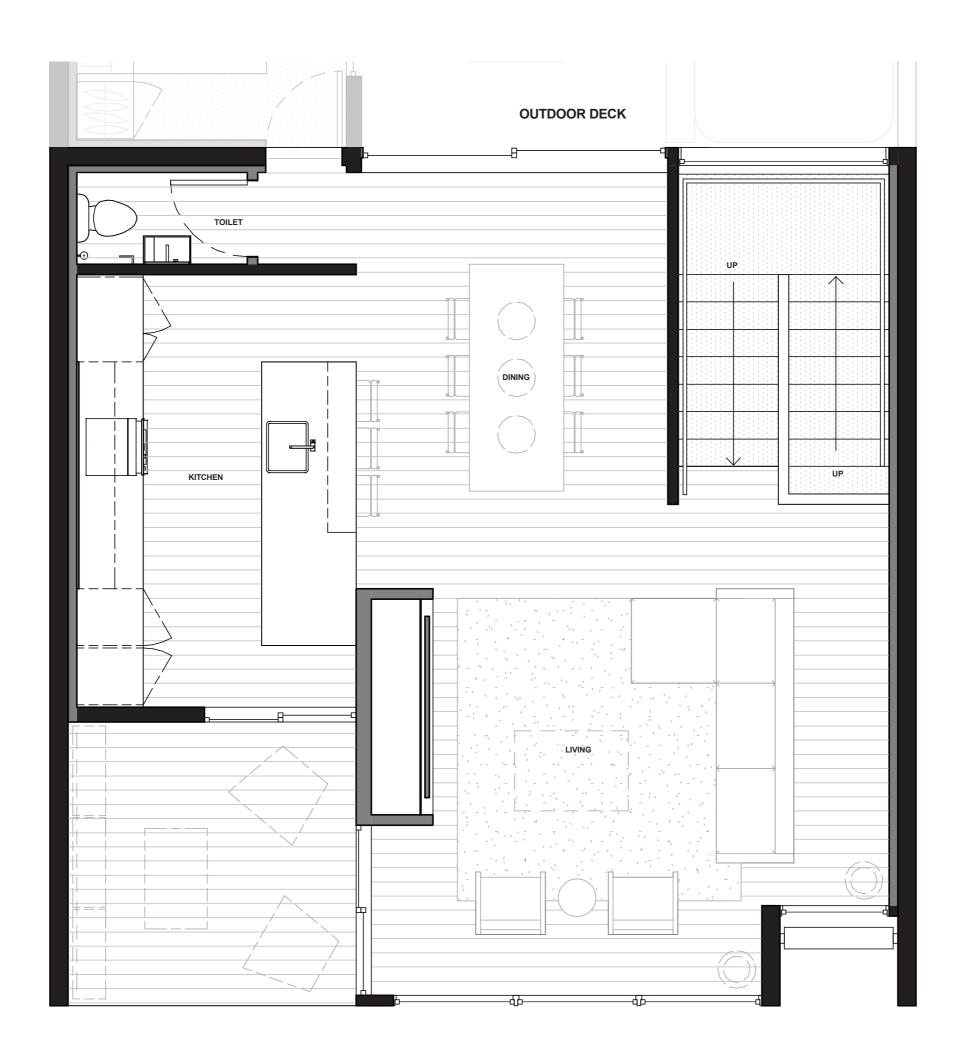

# **Second Floor**

CURRENT RELEASE

# **VILLAS** 13 & 14 NZD \$2,295,000 (PLUS GST)

#### BED 4 **BATH 3.5** 1 BEDROOM FLAT

AREA SCHEDULE (APPROX)

| GROUND FLOOR (FLAT)    | 63.9M  |
|------------------------|--------|
| FIRST FLOOR (BEDROOMS) | 74.6M  |
| SECOND FLOOR (LIVING)  | 84.7M  |
| TOTAL INTERIOR         | 223.2M |
| DECK (FONT)            | 8.9M   |
| COURTYARD (BACK)       | 24.8M  |
| TOTAL                  | 256.9M |

BLOCK C UNITS 13 & 14 4 Bedroom Unit + 1 Bedroom Flat