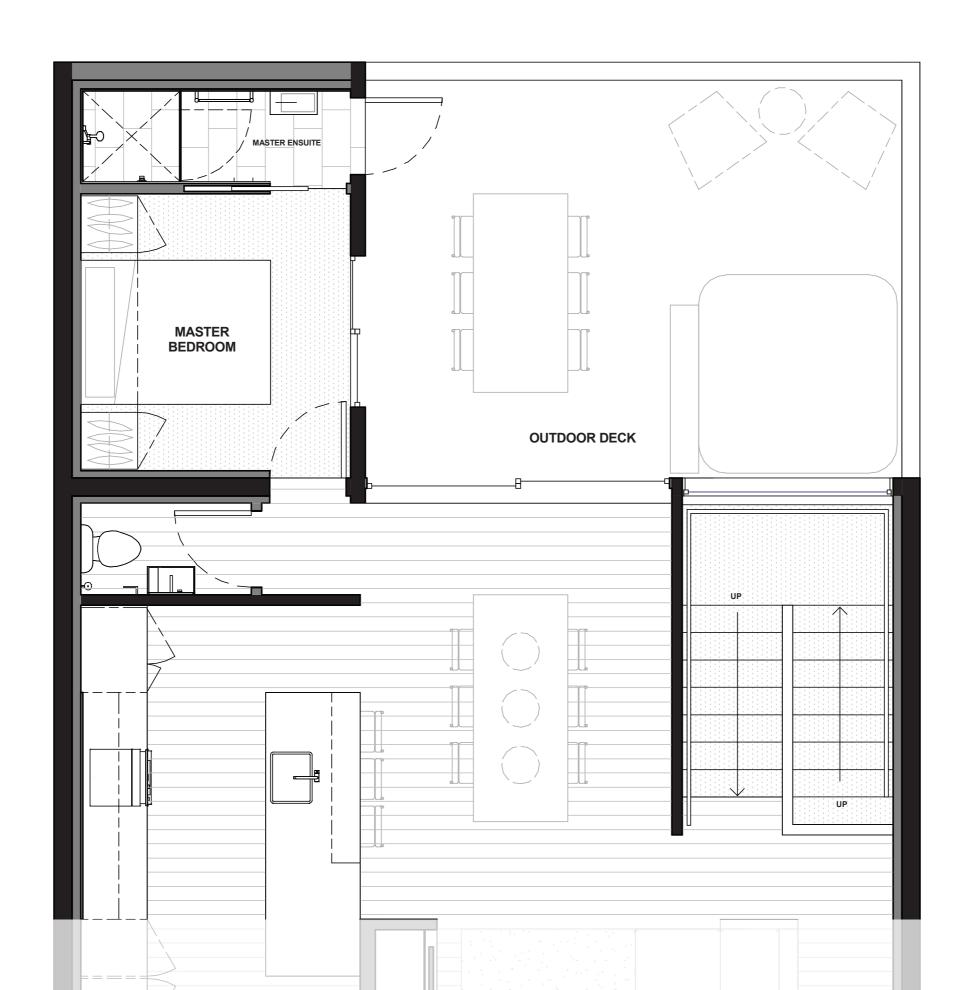

# **Second Floor**

CURRENT RELEASE

# **VILLAS** 13 & 14 NZD \$2,295,000 (PLUS GST)

#### BED 4 **BATH 3.5** 1 BEDROOM FLAT

AREA SCHEDULE (APPROX)

| GROUND FLOOR (FLAT)    | 63.9M  |
|------------------------|--------|
| FIRST FLOOR (BEDROOMS) | 74.6M  |
| SECOND FLOOR (LIVING)  | 84.7M  |
| TOTAL INTERIOR         | 223.2M |
| DECK (FONT)            | 8.9M   |
| COURTYARD (BACK)       | 24.8M  |
| TOTAL                  | 256 9M |

Plans are the property of Alpha Properties NZ and subject to change without notice

BLOCK C UNITS 13 & 14 4 Bedroom Unit + 1 Bedroom Flat