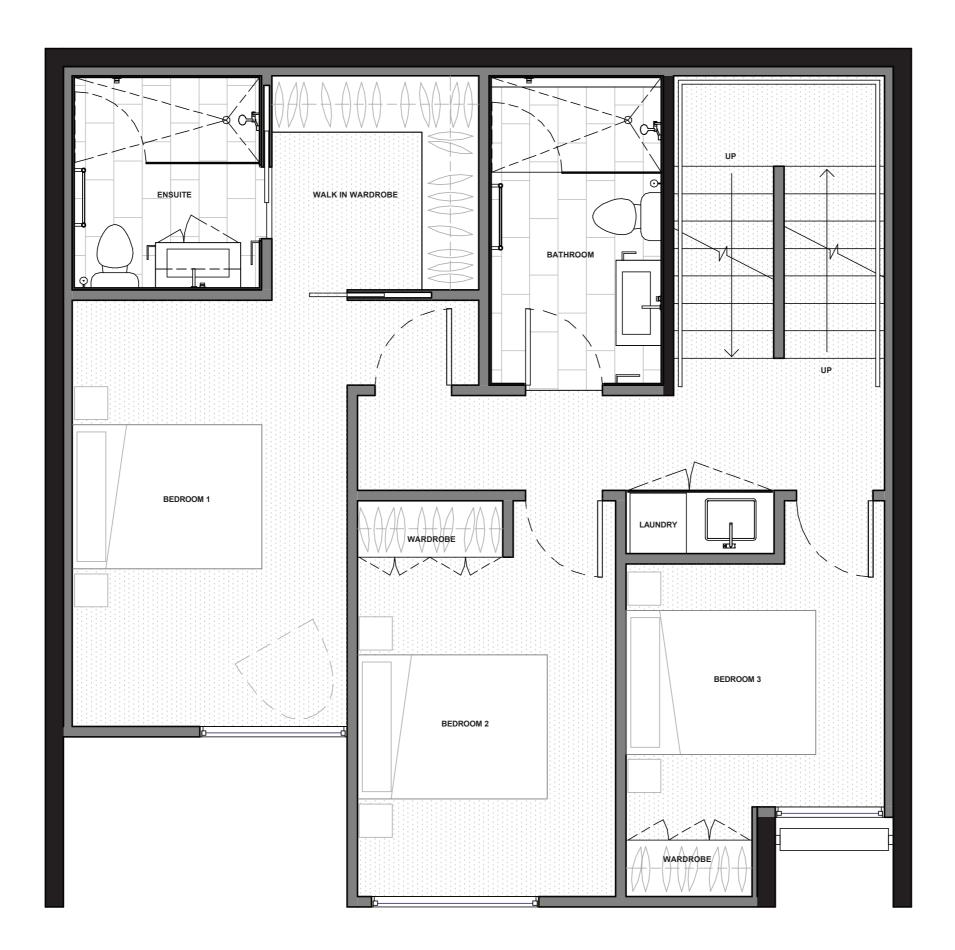

# **First Floor**

CURRENT RELEASE

# **VILLAS** 13 & 14 NZD \$2,295,000 (PLUS GST)

#### BED 4 **BATH 3.5** 1 BEDROOM FLAT

AREA SCHEDULE (APPROX)

| GROUND FLOOR (FLAT)    | 63.9M  |
|------------------------|--------|
| FIRST FLOOR (BEDROOMS) | 74.6M  |
| SECOND FLOOR (LIVING)  | 84.7M  |
| TOTAL INTERIOR         | 223.2M |
| DECK (FONT)            | 8.9M   |
| COURTYARD (BACK)       | 24.8M  |
| TOTAL                  | 256.9M |

BLOCK C UNITS 13 & 14 4 Bedroom Unit + 1 Bedroom Flat