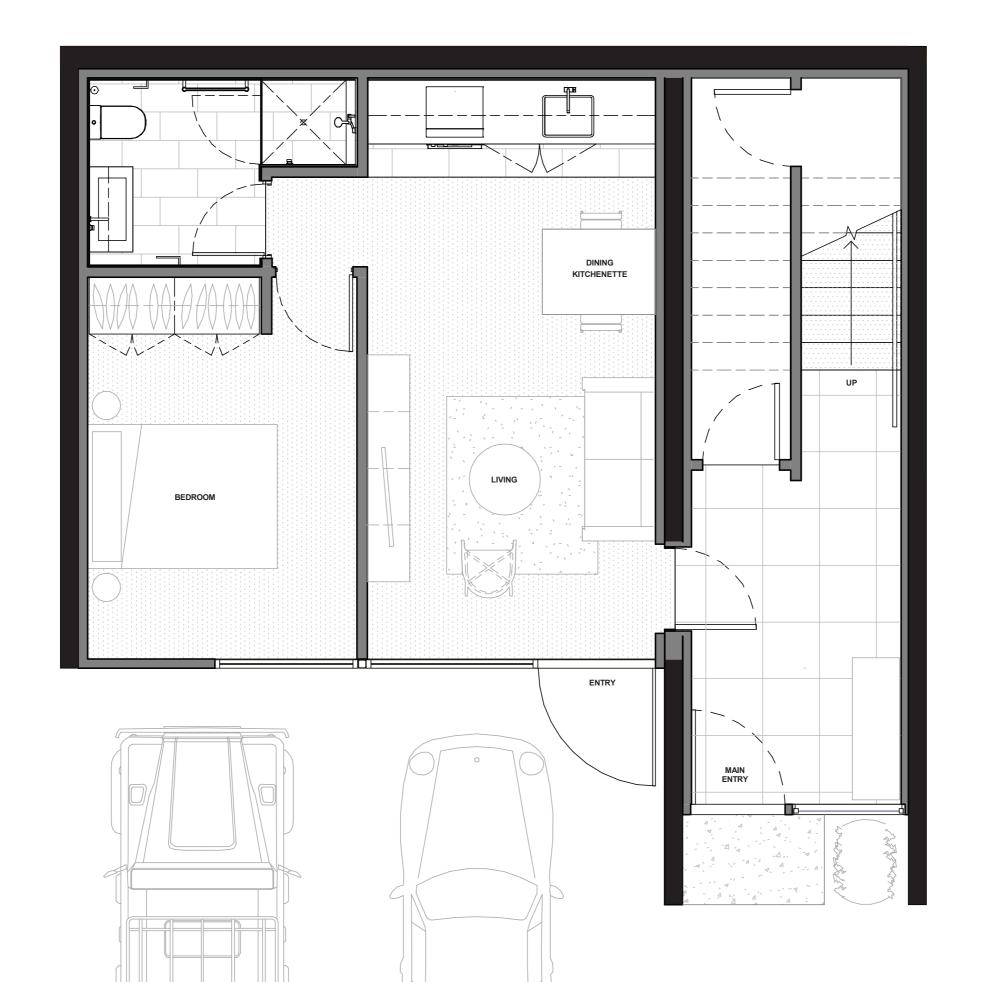

#### **Ground Floor & 1 Bedroom Flat**

TIERS

BLOCK C UNITS 13 & 14 4 Bedroom Unit + 1 Bedroom Flat

#### **CURRENT RELEASE**

VILLAS 13 & 14 NZD \$2,295,000

(PLUS GST)

BED 4 BATH 3.5 1 BEDROOM FLAT

AREA SCHEDULE (APPROX)

 GROUND FLOOR (FLAT)
 63.9M²

 FIRST FLOOR (BEDROOMS)
 74.6M²

 SECOND FLOOR (LIVING)
 84.7M²

 TOTAL INTERIOR
 223.2M²

 DECK (FONT)
 8.9M²

 COURTYARD (BACK)
 24.8M²

 TOTAL
 256.9M²

Plans are the property of Alpha Properties NZ and subject to change without notice